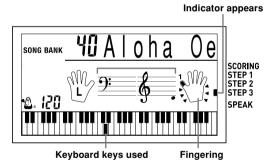

# Step 2 – Master the notes.

- 1 Select the tune you want to use.
  - Press the STEP 2 button to start Step 2 play.
    - Indicators appear around the hand on the display whose part is selected for practice.
    - Left hand practice can also be performed with Piano Bank tunes. Simply select one of the Piano Bank tunes in step 1, and then press the LEFT button following step 2.

SONG BANK III A O h a O e
SCORING STEP 1
STEP 2
STEP 3
SPEAK
Keyboard keys used Fingering

- After a count sounds, the keyboard stands by and waits for you to play the first note of the tune.
- Voice fingering guide will use a simulated human voice to call out fingering numbers. See "Voice Fingering Guide" on page E-27 for details.